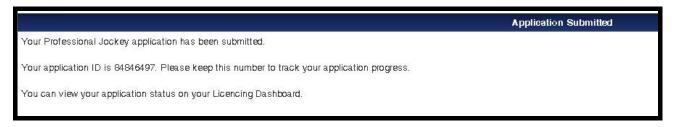

### SUBMITTING THE APPLICATION FORM

Once you have completed each section click "Submit" which can be found at the bottom of the application form.

You will receive an email notification to advise you that your application has been received by the BHA Licensing Team and an email notifying you when the Licence has been issued.