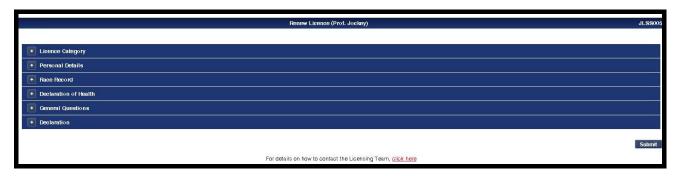

# **COMPLETING YOUR RENEWAL APPLICATION**

You should now be faced with the following screen. This is your application form.

The application opens in an accordion format. Access each section of the application by clicking on the small cross next to the section name.