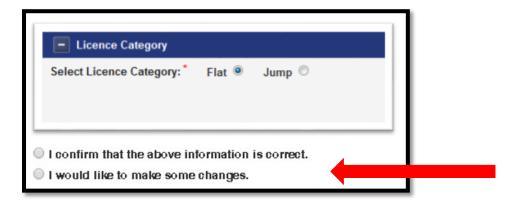

Please see below an example of the Licence Category Section:

Once you have indicated that you would like to make some changes, the screen becomes active and you will be able to make changes to the information in that section.

Once you have made the required change, please <u>do not</u> click "I confirm that the above information is correct" as this will remove any changes you have made.