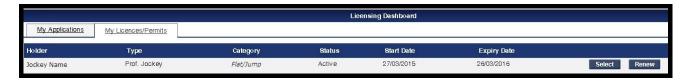

This will open up the Licensing Dashboard and you will see the following options.

Select the "Renew" button on the right hand side against the Licence you are looking to renew. This will bring up the application form itself.