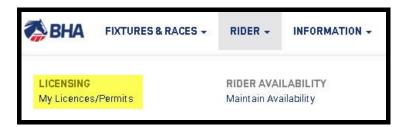

#### ACCESSING YOUR RENEWAL APPLICATION ON THE NEW RACING ADMIN SYSTEM

Once you have logged, you will see the following options. Please click on the "Rider" option at the top of the page followed by the "My Licences/Permits" option highlighted in yellow below.