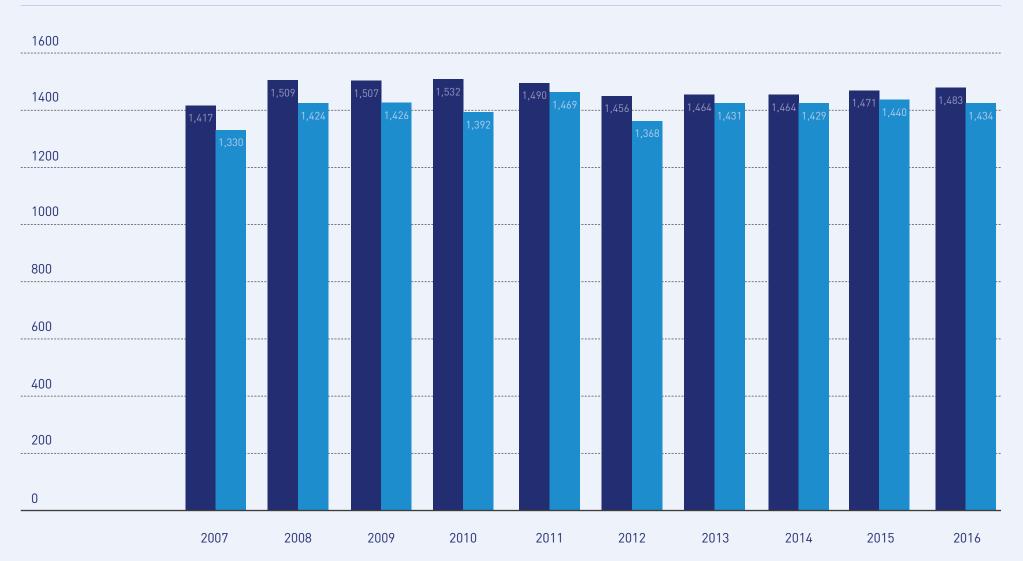

#### FIXTURES SCHEDULED

|                  | 2007  | 2008  | 2009  | 2010  | 2011  | 2012  | 2013  | 2014  | 2015  | 2016  |
|------------------|-------|-------|-------|-------|-------|-------|-------|-------|-------|-------|
| Flat turf        | 565   | 586   | 600   | 617   | 599   | 583   | 581   | 584   | 575   | 572   |
| Flat all weather | 307   | 361   | 328   | 315   | 300   | 293   | 307   | 296   | 307   | 317   |
| Jump             | 545   | 562   | 579   | 600   | 591   | 580   | 576   | 584   | 589   | 594   |
| Total            | 1,417 | 1,509 | 1,507 | 1,532 | 1,490 | 1,456 | 1,464 | 1,464 | 1,471 | 1,483 |

#### **FIXTURES RUN**

|                  | 2007  | 2008  | 2009  | 2010  | 2011  | 2012  | 2013  | 2014  | 2015  | 2016  |
|------------------|-------|-------|-------|-------|-------|-------|-------|-------|-------|-------|
| Flat turf        | 543   | 559   | 598   | 608   | 599   | 539   | 578   | 573   | 564   | 555   |
| Flat all weather | 305   | 359   | 323   | 303   | 300   | 314   | 315   | 310   | 318   | 330   |
| Jump             | 482   | 506   | 505   | 481   | 570   | 515   | 538   | 546   | 558   | 549   |
| Total            | 1,330 | 1,424 | 1,426 | 1,392 | 1,469 | 1,368 | 1,431 | 1,429 | 1,440 | 1,434 |