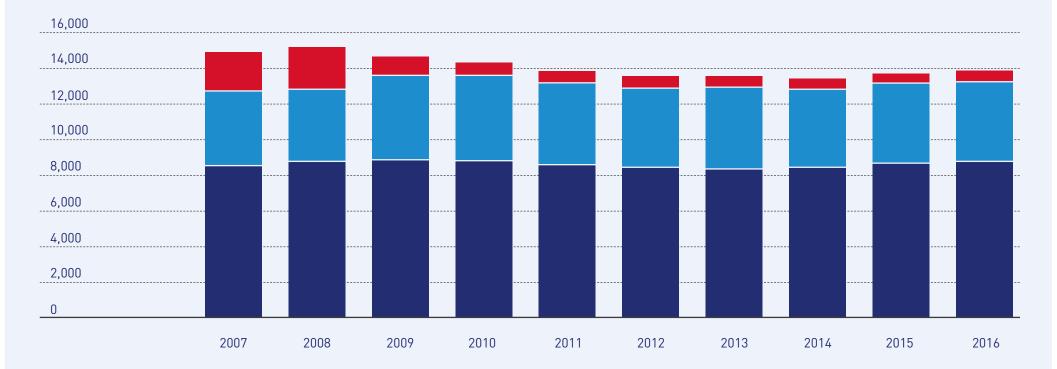

### **Fixtures**

#### ■ FIXTURES SCHEDULED AGAINST ■ FIXTURES RUN

#### **FIXTURES RUN**

|                  | 2007  | 2008  | 2009  | 2010  | 2011  | 2012  | 2013  | 2014  | 2015  | 2016  |
|------------------|-------|-------|-------|-------|-------|-------|-------|-------|-------|-------|
| Flat turf        | 543   | 559   | 598   | 608   | 599   | 539   | 578   | 573   | 564   | 555   |
| Flat all weather | 305   | 359   | 323   | 303   | 300   | 314   | 315   | 310   | 318   | 330   |
| Jump             | 482   | 506   | 505   | 481   | 570   | 515   | 538   | 546   | 558   | 549   |
| Total            | 1,330 | 1,424 | 1,426 | 1,392 | 1,469 | 1,368 | 1,431 | 1,429 | 1,440 | 1,434 |

#### FIXTURES SCHEDULED

|                  | 2007  | 2008  | 2009  | 2010  | 2011  | 2012  | 2013  | 2014  | 2015  | 2016  |
|------------------|-------|-------|-------|-------|-------|-------|-------|-------|-------|-------|
| Flat turf        | 565   | 586   | 600   | 617   | 599   | 583   | 581   | 584   | 575   | 572   |
| Flat all weather | 307   | 361   | 328   | 315   | 300   | 293   | 307   | 296   | 307   | 317   |
| Jump             | 545   | 562   | 579   | 600   | 591   | 580   | 576   | 584   | 589   | 594   |
| Total            | 1,417 | 1,509 | 1,507 | 1,532 | 1,490 | 1,456 | 1,464 | 1,464 | 1,471 | 1,483 |