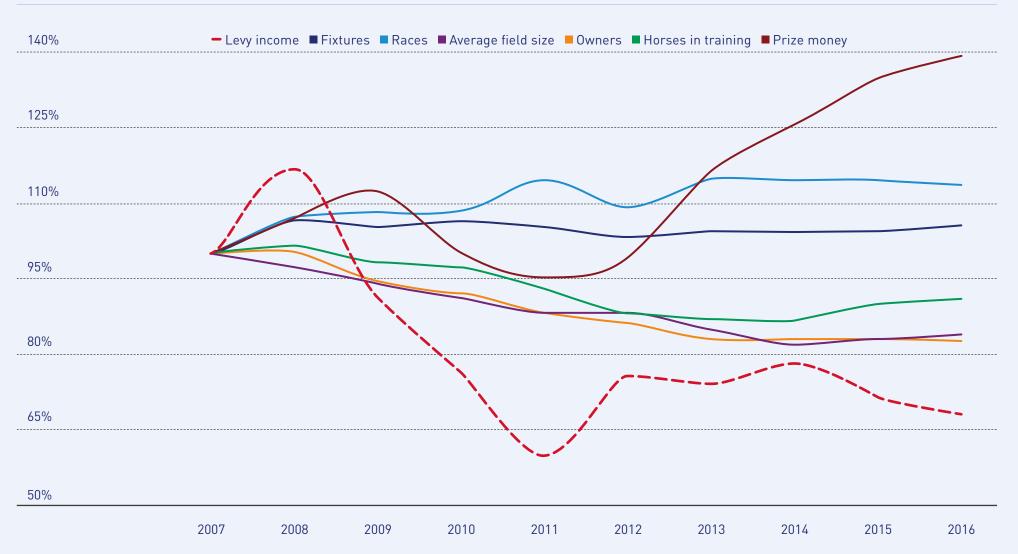

#### BRITISH RACING - KEY METRICS (INDEX %) SINCE 2007

### Introduction

Will Lambe

"The data in this document provides a snapshot of the changes that the industry has undergone in the last decade. The story it shows is one of slight decline across key metrics such as ownership, field size and horses in training, followed by the beginnings of an upturn in recent years. It is no coincidence that the period of decline across those factors can be tracked alongside the marked decrease in Levy income from 2008 and the knock-on effect this had on prize money – alongside, of course, the recession affecting Britain and the rest of the world.

"Arresting the decline in Levy in recent years and increased confidence amongst racing's participants on the back of Government's commitments on the Levy – alongside growth in prize money – has been the backdrop to an uplift in the industry's key performance indicators. This is alongside the BHA and the sport becoming more forward thinking in delivering change, efficiency and promotion of the sport, in particular through British racing's Strategy for Growth which was launched in 2015. The new Levy makes the industry positioned for further growth in the coming years.

"It is notable that throughout the decline in ownership, horses in training and average field sizes, the size of the Fixture List and race programme have remained relatively consistent. This is due to the fact that when the sport's income streams – in particular the Levy – have been declining, the sport must deliver revenue by other means. Fixtures and races are a major commercial driver - less racing would have meant less income for owners, participants and racecourses. Developing a targeted race programme which is tailored to the needs of the horse population and the sport's customers has allowed us to continue to stage a volume of racing which delivers commercial returns to all within the sport without diminishing the quality and competitiveness of the product."