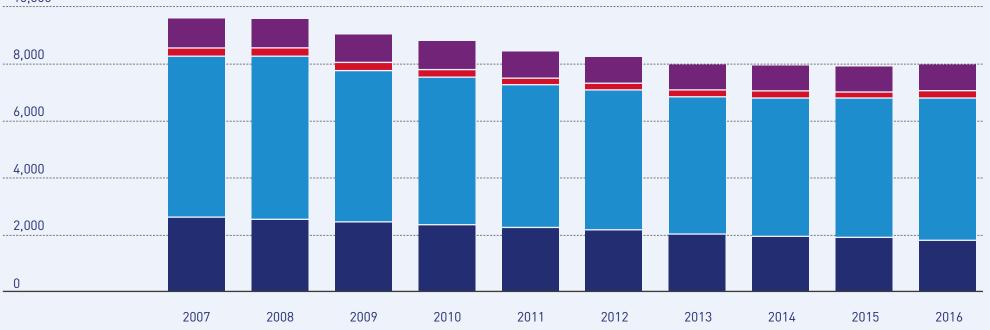

### TOTAL PRIZE MONEY (£'000)

|       | 2007   | 2008    | 2009    | 2010   | 2011   | 2012   | 2013    | 2014    | 2015    | 2016    |
|-------|--------|---------|---------|--------|--------|--------|---------|---------|---------|---------|
| Flat  | 63,154 | 68,723  | 73,510  | 67,573 | 62,413 | 66,022 | 75,903  | 82,380  | 89,736  | 92,354  |
| Jump  | 35,273 | 37,278  | 36,951  | 31,390 | 31,480 | 31,757 | 38,320  | 40,609  | 42,415  | 45,239  |
| Total | 98,427 | 106,001 | 110,461 | 98,963 | 93,893 | 97,778 | 114,223 | 122,989 | 132,152 | 137,593 |

### AVERAGE PRIZE MONEY BY RACE (£)

|       | 2007   | 2008   | 2009   | 2010   | 2011  | 2012   | 2013   | 2014   | 2015   | 2016   |
|-------|--------|--------|--------|--------|-------|--------|--------|--------|--------|--------|
| Flat  | 11,160 | 11,215 | 11,754 | 10,711 | 9,954 | 10,811 | 11,867 | 13,060 | 14,342 | 14,697 |
| Jump  | 10,961 | 11,075 | 10,952 | 9,638  | 8,120 | 8,971  | 10,219 | 10,695 | 11,209 | 12,060 |
| Total | 11,088 | 11,165 | 11,473 | 10,345 | 9,253 | 10,136 | 11,258 | 12,171 | 13,161 | 13,711 |

### LEVY INCOME (£'000,000)

|             | 2007 | 2008  | 2009 | 2010 | 2011 | 2012 | 2013 | 2014 | 2015 | 2016 |
|-------------|------|-------|------|------|------|------|------|------|------|------|
| Levy income | 99.6 | 115.3 | 90.6 | 75.3 | 59.5 | 74.8 | 74.3 | 78   | 71.7 | 69   |

### ■ TOTAL PRIZE MONEY (£'000) ■ AVERAGE PRIZE MONEY (£0) ■ LEVY INCOME (£'000,000)