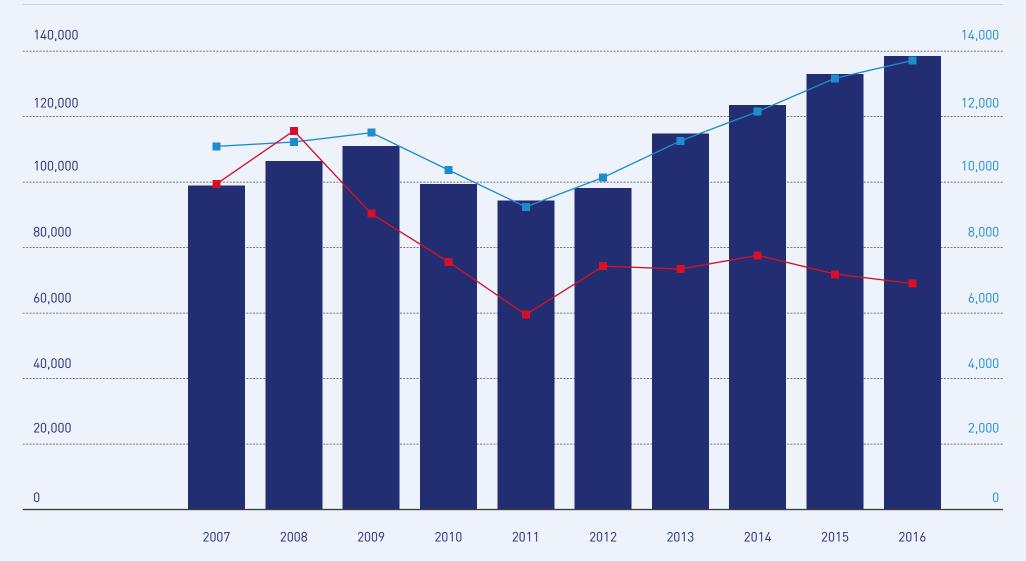

# **Prize money**

### ■ TOTAL PRIZE MONEY (£'000) ■ AVERAGE PRIZE MONEY (£0) ■ LEVY INCOME (£'000,000)

### TOTAL PRIZE MONEY (£'000)

|       | 2007   | 2008    | 2009    | 2010   | 2011   | 2012   | 2013    | 2014    | 2015    | 2016    |
|-------|--------|---------|---------|--------|--------|--------|---------|---------|---------|---------|
| Flat  | 63,154 | 68,723  | 73,510  | 67,573 | 62,413 | 66,022 | 75,903  | 82,380  | 89,736  | 92,354  |
| Jump  | 35,273 | 37,278  | 36,951  | 31,390 | 31,480 | 31,757 | 38,320  | 40,609  | 42,415  | 45,239  |
| Total | 98,427 | 106,001 | 110,461 | 98,963 | 93,893 | 97,778 | 114,223 | 122,989 | 132,152 | 137,593 |

### AVERAGE PRIZE MONEY BY RACE (£)

|       | 2007   | 2008   | 2009   | 2010   | 2011  | 2012   | 2013   | 2014   | 2015   | 2016   |
|-------|--------|--------|--------|--------|-------|--------|--------|--------|--------|--------|
| Flat  | 11,160 | 11,215 | 11,754 | 10,711 | 9,954 | 10,811 | 11,867 | 13,060 | 14,342 | 14,697 |
| Jump  | 10,961 | 11,075 | 10,952 | 9,638  | 8,120 | 8,971  | 10,219 | 10,695 | 11,209 | 12,060 |
| Total | 11,088 | 11,165 | 11,473 | 10,345 | 9,253 | 10,136 | 11,258 | 12,171 | 13,161 | 13,711 |

### LEVY INCOME (£'000,000)

|             | 2007 | 2008  | 2009 | 2010 | 2011 | 2012 | 2013 | 2014 | 2015 | 2016 |
|-------------|------|-------|------|------|------|------|------|------|------|------|
| Levy income | 99.6 | 115.3 | 90.6 | 75.3 | 59.5 | 74.8 | 74.3 | 78   | 71.7 | 69   |