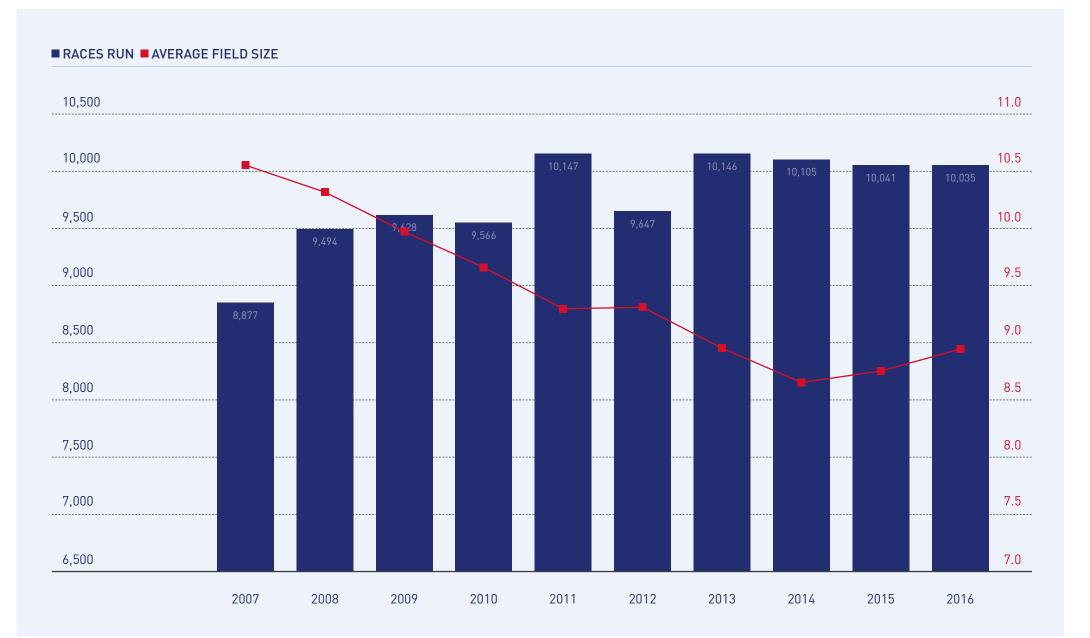

#### RACES RUN

|                    | 2007  | 2008  | 2009  | 2010  | 2011   | 2012  | 2013   | 2014   | 2015   | 2016   |
|--------------------|-------|-------|-------|-------|--------|-------|--------|--------|--------|--------|
| Flat turf          | 3,516 | 3,642 | 3,932 | 4,045 | 4,025  | 3,734 | 4,002  | 3,979  | 3,947  | 3,901  |
| Flat all weather   | 2,143 | 2,486 | 2,322 | 2,264 | 2,245  | 2,373 | 2,394  | 2,329  | 2,310  | 2,383  |
| Steeple chase      | 1,201 | 1,264 | 1,247 | 1,209 | 1,451  | 1,310 | 1,387  | 1,402  | 1,361  | 1,348  |
| Hurdle             | 1,664 | 1,743 | 1,750 | 1,661 | 2,010  | 1,826 | 1,899  | 1,968  | 2,034  | 2,036  |
| National Hunt Flat | 250   | 251   | 273   | 279   | 306    | 305   | 357    | 333    | 295    | 280    |
| Hunter chase       | 103   | 108   | 104   | 108   | 110    | 99    | 107    | 94     | 94     | 87     |
| Total              | 8,877 | 9,494 | 9,628 | 9,566 | 10,147 | 9,647 | 10,146 | 10,105 | 10,041 | 10,035 |

#### AVERAGE FIELD SIZE

|       | 2007  | 2008  | 2009  | 2010 | 2011 | 2012 | 2013 | 2014 | 2015 | 2016 |
|-------|-------|-------|-------|------|------|------|------|------|------|------|
| Flat  | 10.62 | 10.12 | 9.91  | 9.64 | 9.50 | 9.59 | 8.99 | 8.93 | 9.02 | 9.17 |
| Jump  | 10.45 | 10.70 | 10.09 | 9.58 | 8.97 | 8.92 | 8.88 | 8.22 | 8.35 | 8.53 |
| Total | 10.56 | 10.32 | 9.97  | 9.62 | 9.30 | 9.35 | 8.95 | 8.66 | 8.77 | 8.93 |