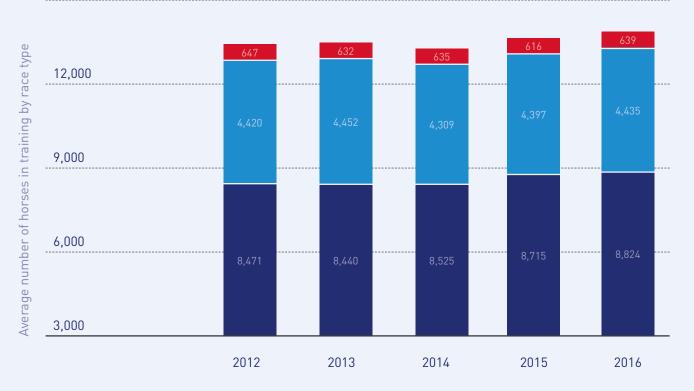

# HORSES IN TRAINING MONTHLY AVERAGE

#### ALL

|        | 2012   | 2013   | 2014   | 2015   | 2016   |
|--------|--------|--------|--------|--------|--------|
| ■ Flat | 8,471  | 8,440  | 8,525  | 8,715  | 8,824  |
| Jump   | 4,420  | 4,452  | 4,309  | 4,397  | 4,435  |
| ■ Dual | 647    | 632    | 635    | 616    | 639    |
| All    | 13,716 | 13,703 | 13,528 | 13,886 | 14,033 |