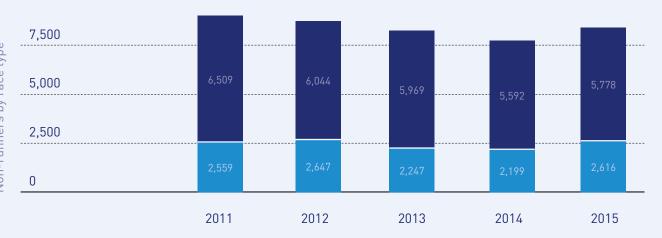

#### **NON-RUNNERS**

|        | 2012  | 2013  | 2014  | 2015  | 2016  |
|--------|-------|-------|-------|-------|-------|
| ■ Flat | 6,509 | 6,044 | 5,969 | 5,592 | 5,778 |
| ■ Jump | 2,559 | 2,647 | 2,247 | 2,199 | 2,616 |
| Total  | 9,068 | 8,691 | 8,216 | 7,791 | 8,394 |