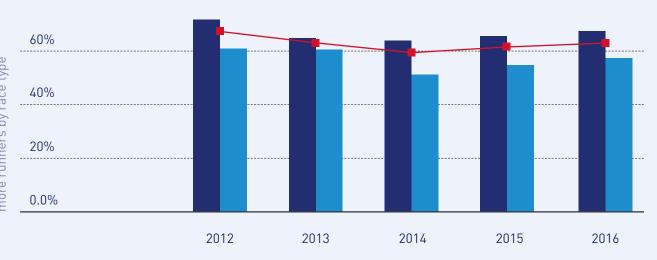

# **RACES WITH EIGHT OR MORE RUNNERS (%)**

|         | 2012 | 2013 | 2014 | 2015 | 2016 |
|---------|------|------|------|------|------|
| ■ Flat  | 71.9 | 64.8 | 63.9 | 65.9 | 67.9 |
| ■ Jump  | 61.0 | 60.3 | 51.3 | 54.8 | 57.2 |
| ■ Total | 67.9 | 63.1 | 59.2 | 61.7 | 63.9 |