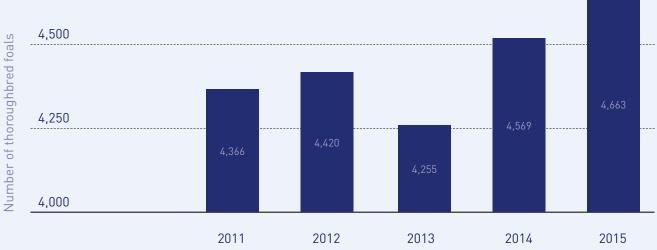

# FOAL CROP

#### NUMBER OF THOROUGHBRED FOALS

|         | 2012  | 2013  | 2014  | 2015  | 2016  |
|---------|-------|-------|-------|-------|-------|
| ■ Foals | 4,366 | 4,420 | 4,255 | 4,569 | 4,663 |

5,000