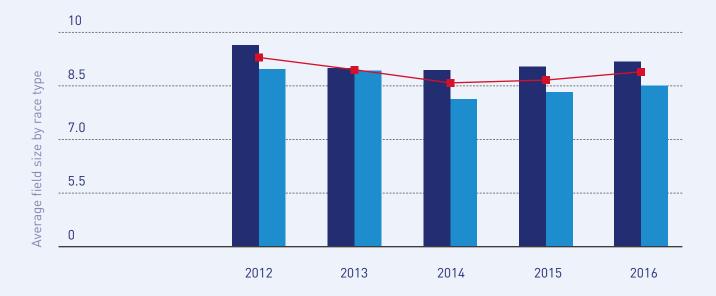

# **AVERAGE FIELD SIZE**

|        | 2012 | 2013 | 2014 | 2015 | 2016 |
|--------|------|------|------|------|------|
| ■ Flat | 9.59 | 8.99 | 8.93 | 9.02 | 9.17 |
| ■ Jump | 8.92 | 8.88 | 8.22 | 8.35 | 8.53 |
| ■ All  | 9.35 | 8.95 | 8.66 | 8.77 | 8.93 |