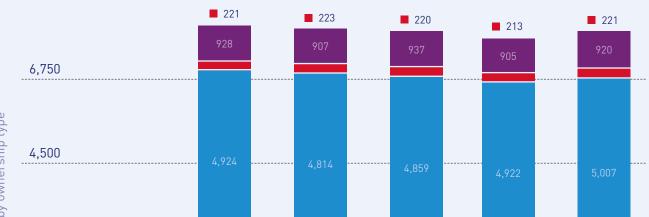

# **OWNERSHIP** FIGURES

#### **NUMBER OF OWNERS**

|                         | 2012  | 2013  | 2014  | 2015  | 2016  |
|-------------------------|-------|-------|-------|-------|-------|
| ■ Sole owners           | 2,142 | 2,024 | 1,937 | 1,852 | 1,798 |
| ■ Partnership/syndicate | 4,924 | 4,814 | 4,859 | 4,922 | 5,007 |
| ■ Company               | 221   | 223   | 220   | 213   | 221   |
| ■ Other                 | 928   | 907   | 937   | 905   | 920   |
| Total                   | 8,215 | 7,968 | 7,931 | 7,892 | 7,946 |

Note: Other includes people who are Sole owners/Company owners in addition to being part of a Partnership/Syndicate.

2013

2014

2015

2016

2012

2,250

0