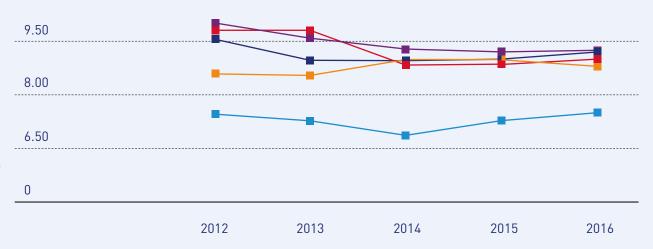

# AVERAGE FIELD SIZE

|                      | 2012  | 2013  | 2014  | 2015  | 2016  |
|----------------------|-------|-------|-------|-------|-------|
| ■ Flat               | 9.59  | 8.99  | 8.93  | 9.02  | 9.17  |
| Pattern/Listed       | 9.07  | 8.98  | 9.11  | 9.21  | 9.18  |
| Handicap             | 10.18 | 9.40  | 9.21  | 9.33  | 9.49  |
| WFA conditions       | 6.55  | 6.33  | 6.65  | 6.50  | 6.81  |
| Maiden               | 9.58  | 8.90  | 8.89  | 8.81  | 9.03  |
| Novice               | 4.65  | 4.69  | 4.94  | 4.93  | 7.31  |
| Sellers/claimers     | 7.28  | 6.81  | 7.09  | 7.17  | 7.24  |
| Auction              | 8.30  | 8.20  | 8.20  | 8.24  | 8.31  |
| Sales                | 15.64 | 17.40 | 15.50 | 16.10 | 19.17 |
| ■ Steeple Chase      | 7.51  | 7.53  | 7.03  | 7.31  | 7.54  |
| Pattern/Listed       | 10.41 | 10.84 | 10.45 | 10.21 | 10.08 |
| Handicap             | 7.76  | 7.72  | 7.11  | 7.41  | 7.76  |
| Maiden/novice        | 5.89  | 5.79  | 4.80  | 4.92  | 4.77  |
| WFA conditions       | 6.62  | 5.58  | 5.31  | 6.21  | 5.47  |
| ■ Hurdle             | 9.76  | 9.75  | 8.86  | 8.91  | 9.08  |
| Pattern/Listed       | 10.65 | 9.87  | 10.02 | 10.01 | 9.89  |
| Handicap             | 10.10 | 10.17 | 9.01  | 9.19  | 9.57  |
| Maiden/novice        | 9.60  | 9.58  | 8.68  | 8.46  | 8.40  |
| WFA conditions       | 8.02  | 7.25  | 6.13  | 7.11  | 5.22  |
| Sellers/claimers     | 7.83  | 7.98  | 7.45  | 7.94  | 7.84  |
| ■ National Hunt Flat | 10.09 | 9.62  | 9.28  | 9.16  | 9.23  |
| Hunter Chases        | 8.65  | 8.56  | 8.97  | 9.02  | 8.78  |