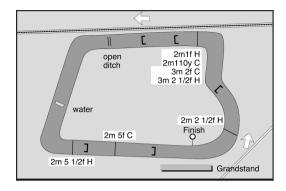

# HAYDOCK PARK

Saturday, May 7th

# THE PERTEMPS NETWORK HANDICAP HURDLE RACE (CLASS 1) (Registered as The Swinton Hurdle Race)

# (Grade 3) TOTAL PRIZE FUND £60.000

Distributed in accordance with Schedule (F)9.4.4 (Includes a sixth prize)  $\pounds 34,170$  to the winning horse
The second to receive £12,822, the third £6,420, the fourth £3,198, the fifth £1,608 and the sixth £804