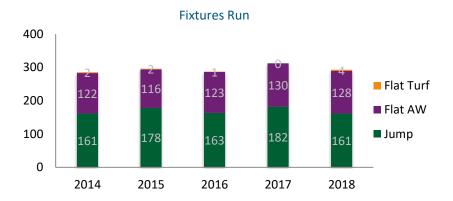

# **Fixtures (YTD)**

**Fixtures Scheduled** 

| Code      | 2014 | 2015 | 2016 | 2017 | 2018 |
|-----------|------|------|------|------|------|
| Flat Turf | 2    | 2    | 2    | 0    | 4    |
| Flat AW   | 120  | 114  | 120  | 131  | 127  |
| Jump      | 193  | 199  | 198  | 196  | 197  |
| Total     | 315  | 315  | 320  | 327  | 328  |

Note: Flat includes Mixed Meetings.

Note: includes Additional, Rescheduled & Partially Abandoned fixtures. Flat includes Mixed.