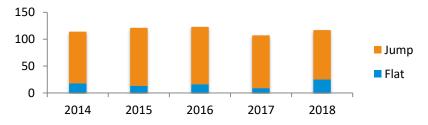

### Free to Air Televised Races

| Code  | 2014 | 2015 | 2016 | 2017 | 2018 |
|-------|------|------|------|------|------|
| Flat  | 18   | 13   | 16   | 9    | 25   |
| Jump  | 96   | 108  | 107  | 98   | 92   |
| Total | 114  | 121  | 123  | 107  | 117  |

### Free to Air Televised Races

James Follows (jfollows@britishhorseracing.com)

© British Horseracing Authority 2018