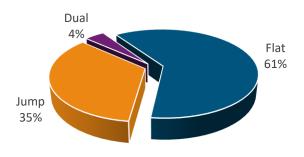

### **Individual Runners**

| Code  | 2014  | 2015  | 2016  | 2017  | 2018  |
|-------|-------|-------|-------|-------|-------|
| Flat  | 2,645 | 2,636 | 2,717 | 2,933 | 3,083 |
| Jump  | 4,470 | 4,698 | 4,440 | 4,700 | 4,309 |
| Dual  | 192   | 167   | 128   | 156   | 138   |
| Total | 7,307 | 7,501 | 7,285 | 7,789 | 7,530 |

### Runners vs. Individual Runners