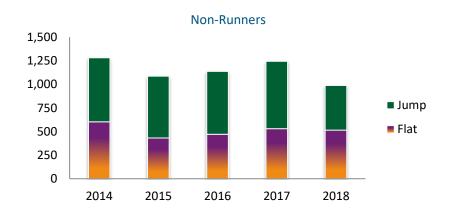

### Non-Runners

| Code  | 2014  | 2015  | 2016  | 2017  | 2018 |
|-------|-------|-------|-------|-------|------|
| Flat  | 603   | 432   | 472   | 530   | 516  |
| Jump  | 679   | 654   | 666   | 714   | 473  |
| Total | 1,282 | 1,086 | 1,138 | 1,244 | 989  |