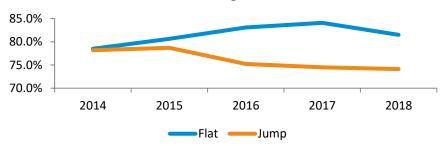

### Races with Odds Against Favourites

| Code  | 2014  | 2015  | 2016  | 2017  | 2018  |
|-------|-------|-------|-------|-------|-------|
| Flat  | 78.5% | 80.6% | 83.1% | 84.1% | 81.5% |
| Jump  | 78.2% | 78.7% | 75.2% | 74.5% | 74.1% |
| Total | 78.3% | 79.5% | 78.6% | 78.5% | 77.5% |