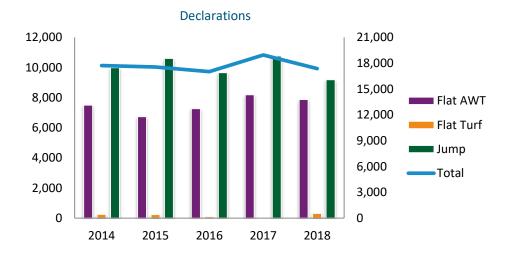

### **Declarations**

| Code      | 2014   | 2015   | 2016   | 2017   | 2018   |
|-----------|--------|--------|--------|--------|--------|
| Flat AWT  | 7,501  | 6,731  | 7,268  | 8,188  | 7,865  |
| Flat Turf | 241    | 233    | 101    | 0      | 313    |
| Jump      | 9,978  | 10,594 | 9,650  | 10,756 | 9,184  |
| Total     | 17,720 | 17,558 | 17,019 | 18,944 | 17,362 |