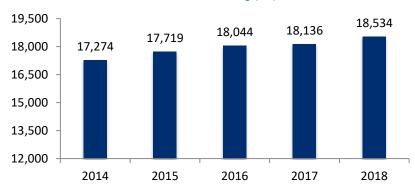

# **Horses in Training (YTD Totals)**

ΑII

| Code   | 2014   | 2015   | 2016   | 2017   | 2018   |
|--------|--------|--------|--------|--------|--------|
| Flat   | 10,441 | 10,870 | 11,246 | 11,206 | 11,335 |
| Jump   | 6,401  | 6,488  | 6,457  | 6,506  | 6,605  |
| Dual   | 465    | 395    | 486    | 457    | 763    |
| Total* | 17,274 | 17,719 | 18,044 | 18,136 | 18,534 |

Note: Excludes Hunters. All HIT Figures are a count of every individual horse registered as in training, year to date. Some horses have been reclassified as Dual if running over both codes in the preceding 90 days. \* Horses switching codes mid-year only counted once.

### Horses in Training (All)