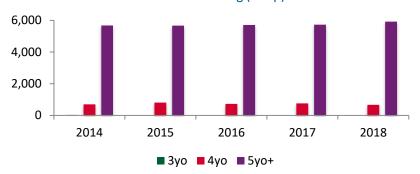

### Jump

| Age   | 2014  | 2015  | 2016  | 2017  | 2018  |
|-------|-------|-------|-------|-------|-------|
| 3yo   | 25    | 15    | 22    | 18    | 17    |
| 4yo   | 699   | 806   | 726   | 760   | 669   |
| 5yo+  | 5,677 | 5,667 | 5,709 | 5,728 | 5,919 |
| Total | 6,401 | 6,488 | 6,457 | 6,506 | 6,605 |

Note: Excludes Hunters.

Dual

| Age   | 2014 | 2015 | 2016 | 2017 | 2018 |
|-------|------|------|------|------|------|
| Зуо   | 47   | 11   | 7    | 11   | 53   |
| 4yo   | 110  | 85   | 126  | 138  | 206  |
| 5yo+  | 308  | 299  | 353  | 308  | 504  |
| Total | 465  | 395  | 486  | 457  | 763  |

# Horses in Training (Dual)