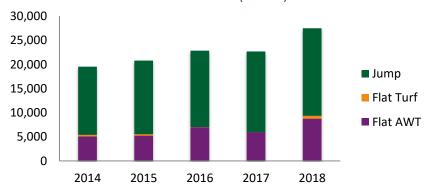

Note: Four Jumpers' Bumpers meetings held in 2014, three Jumpers' Bumpers meetings held in 2018

Turf Fixtures by Going

Total Race Values (£ 000's)

| Code      | 2014   | 2015   | 2016   | 2017   | 2018   |
|-----------|--------|--------|--------|--------|--------|
| Flat AWT  | 5,087  | 5,233  | 6,989  | 5,988  | 8,764  |
| Flat Turf | 321    | 317    | 37     | 0      | 593    |
| Jump      | 14,119 | 15,226 | 15,808 | 16,685 | 18,128 |
| Total     | 19,527 | 20,775 | 22,834 | 22,673 | 27,484 |

Note: Includes Appearance Money Scheme

Total Race Value (£ 000's)

Average Race Values (£) (by race)

| Code      | 2014   | 2015   | 2016   | 2017   | 2018   |
|-----------|--------|--------|--------|--------|--------|
| Flat AWT  | 5,807  | 6,805  | 8,471  | 6,766  | 9,902  |
| Flat Turf | 20,063 | 19,781 | 4,625  | 0      | 21,948 |
| Jump      | 12,685 | 12,914 | 14,570 | 13,778 | 16,754 |
| Total     | 9,739  | 10,578 | 11,905 | 10,817 | 13,783 |