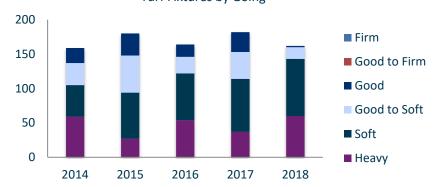

# Turf Fixtures by Going

|              | 2014 | 2015 | 2016 | 2017 | 2018 |
|--------------|------|------|------|------|------|
| Firm         | 0    | 0    | 0    | 0    | 0    |
| Good to Firm | 0    | 0    | 0    | 0    | 0    |
| Good         | 22   | 32   | 18   | 29   | 2    |
| Good to Soft | 32   | 54   | 24   | 39   | 17   |
| Soft         | 46   | 67   | 68   | 77   | 83   |
| Heavy        | 59   | 27   | 54   | 37   | 60   |

Note: Four Jumpers' Bumpers meetings held in 2014, three Jumpers' Bumpers meetings held in 2018

Turf Fixtures by Going

Total Race Values (£ 000's)

| Code      | 2014   | 2015   | 2016   | 2017   | 2018   |
|-----------|--------|--------|--------|--------|--------|
| Flat AWT  | 5,087  | 5,233  | 6,989  | 5,988  | 8,764  |
| Flat Turf | 321    | 317    | 37     | 0      | 593    |
| Jump      | 14,119 | 15,226 | 15,808 | 16,685 | 18,128 |
| Total     | 19,527 | 20,775 | 22,834 | 22,673 | 27,484 |