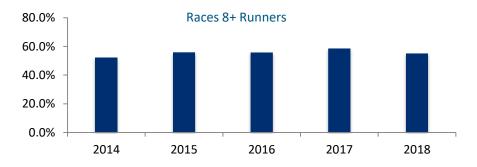

### Races with 8 (or more) Runners

| Code  | 2014  | 2015  | 2016  | 2017  | 2018  |
|-------|-------|-------|-------|-------|-------|
| Flat  | 52.6% | 57.6% | 60.6% | 66.6% | 61.5% |
| Jump  | 51.7% | 54.7% | 52.1% | 52.8% | 49.7% |
| Total | 52.1% | 55.9% | 55.8% | 58.6% | 55.1% |