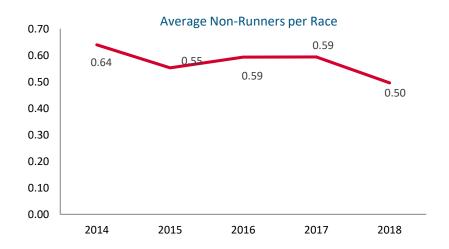

# Non-Runners as a % of Declarations

| Code  | 2014 | 2015 | 2016 | 2017 | 2018 |
|-------|------|------|------|------|------|
| Flat  | 7.8% | 6.2% | 6.4% | 6.5% | 6.3% |
| Jump  | 6.8% | 6.2% | 6.9% | 6.6% | 5.2% |
| Total | 7.2% | 6.2% | 6.7% | 6.6% | 5.7% |