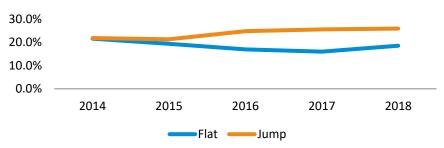

### Races with Odds On and Evens Favourites

| Code  | 2014  | 2015  | 2016  | 2017  | 2018  |
|-------|-------|-------|-------|-------|-------|
| Flat  | 21.5% | 19.4% | 16.9% | 15.9% | 18.5% |
| Jump  | 21.8% | 21.3% | 24.8% | 25.5% | 25.9% |
| Total | 21.7% | 20.5% | 21.4% | 21.5% | 22.5% |

### Races with Odds On and Evens Favourites