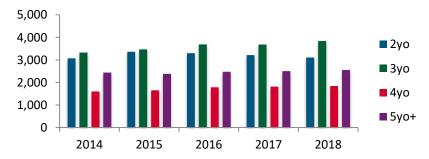

### Flat

| Age   | 2014   | 2015   | 2016   | 2017   | 2018   |
|-------|--------|--------|--------|--------|--------|
| 2yo   | 3,073  | 3,362  | 3,298  | 3,214  | 3,105  |
| 3yo   | 3,327  | 3,471  | 3,686  | 3,681  | 3,838  |
| 4yo   | 1,604  | 1,654  | 1,788  | 1,811  | 1,840  |
| 5yo+  | 2,437  | 2,383  | 2,474  | 2,500  | 2,552  |
| Total | 10,441 | 10,870 | 11,246 | 11,206 | 11,335 |

### Horses in Training (Flat)