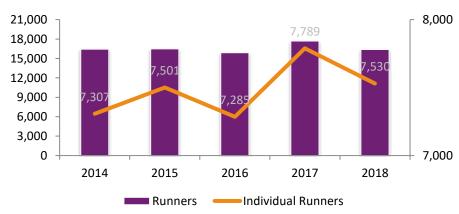

### **Runners**

| Code  | 2014   | 2015   | 2016   | 2017   | 2018   |
|-------|--------|--------|--------|--------|--------|
| Flat  | 7,139  | 6,532  | 6,897  | 7,658  | 7,662  |
| Jump  | 9,299  | 9,940  | 8,984  | 10,042 | 8,711  |
| Total | 16,438 | 16,472 | 15,881 | 17,700 | 16,373 |

### **Individual Runners**

| Code  | 2014  | 2015  | 2016  | 2017  | 2018  |
|-------|-------|-------|-------|-------|-------|
| Flat  | 2,645 | 2,636 | 2,717 | 2,933 | 3,083 |
| Jump  | 4,470 | 4,698 | 4,440 | 4,700 | 4,309 |
| Dual  | 192   | 167   | 128   | 156   | 138   |
| Total | 7,307 | 7,501 | 7,285 | 7,789 | 7,530 |

### Runners vs. Individual Runners