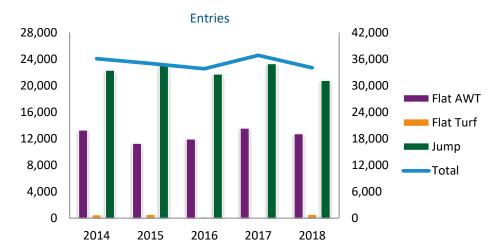

### **Entries**

| Code      | 2014   | 2015   | 2016   | 2017   | 2018   |
|-----------|--------|--------|--------|--------|--------|
| Flat AWT  | 13,285 | 11,275 | 11,931 | 13,558 | 12,713 |
| Flat Turf | 487    | 530    | 152    | 0      | 538    |
| Jump      | 22,290 | 23,190 | 21,721 | 23,280 | 20,754 |
| Total     | 36,062 | 34,995 | 33,804 | 36,838 | 34,005 |