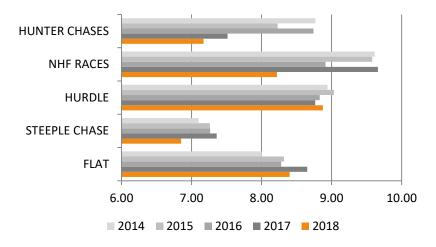

# Average Field Size (by race type)

|                      | 2014  | 2015  | 2016  | 2017  | 2018  |
|----------------------|-------|-------|-------|-------|-------|
| FLAT                 | 8.00  | 8.32  | 8.28  | 8.65  | 8.40  |
| Pattern/Listed       | 10.11 | 8.44  | 9.43  | 8.67  | 8.40  |
| Handicap             | 8.41  | 8.69  | 8.60  | 9.10  | 8.78  |
| WFA Conditions       | 6.67  | 6.00  | 7.00  | 5.64  | 7.23  |
| Maiden               | 7.61  | 8.00  | 8.02  | 7.80  | 8.13  |
| Novice               | 0.00  | 0.00  | 0.00  | 0.00  | 7.11  |
| Sellers/Claimers     | 5.94  | 6.28  | 6.21  | 6.97  | 6.50  |
| Auction Races        | 6.65  | 7.00  | 6.76  | 6.75  | 8.06  |
| Sales Races          | 0.00  | 0.00  | 0.00  | 0.00  | 0.00  |
|                      |       |       |       |       |       |
| STEEPLE CHASE        | 7.10  | 7.26  | 7.27  | 7.36  | 6.85  |
| Pattern/Listed       | 10.22 | 10.05 | 10.26 | 10.26 | 9.38  |
| Handicap             | 7.14  | 7.24  | 7.26  | 7.35  | 6.89  |
| Maiden/Novice        | 4.40  | 4.50  | 3.85  | 4.76  | 4.03  |
| WFA Conditions       | 5.50  | 6.67  | 7.14  | 7.00  | 7.43  |
|                      |       |       |       |       |       |
| HURDLE               | 8.94  | 9.03  | 8.83  | 8.77  | 8.88  |
| Pattern/Listed       | 10.88 | 10.77 | 10.65 | 10.69 | 11.00 |
| Handicap             | 9.01  | 9.10  | 9.03  | 8.92  | 9.02  |
| Maiden/Novice        | 8.67  | 8.74  | 8.32  | 8.29  | 8.36  |
| WFA Conditions       | 4.50  | 6.00  | 4.00  | 4.00  | 4.00  |
| Sellers/Claimers     | 7.00  | 7.36  | 7.20  | 7.58  | 6.90  |
|                      |       |       |       |       |       |
| NHF RACES            | 9.62  | 9.58  | 8.91  | 9.66  | 8.22  |
| <b>HUNTER CHASES</b> | 8.77  | 8.23  | 8.74  | 7.51  | 7.17  |

# Average Field Size by Race Type