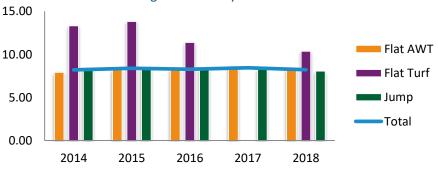

### Average Field Size

| Code      | 2014  | 2015  | 2016  | 2017 | 2018  |
|-----------|-------|-------|-------|------|-------|
| Flat AWT  | 7.91  | 8.21  | 8.25  | 8.65 | 8.34  |
| Flat Turf | 13.31 | 13.81 | 11.38 | 0.00 | 10.37 |
| Flat      | 8.00  | 8.32  | 8.28  | 8.65 | 8.40  |
| Jump      | 8.35  | 8.43  | 8.28  | 8.29 | 8.05  |
| Total     | 8.20  | 8.39  | 8.28  | 8.44 | 8.21  |

### Average Field Size by Code

James Follows (jfollows@britishhorseracing.com)

© British Horseracing Authority 2018