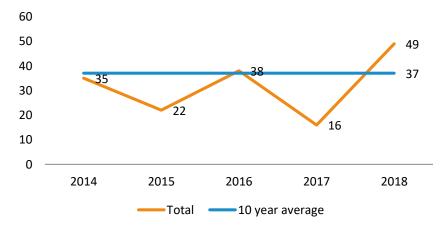

### **Abandonments**

| Code      | 2014 | 2015 | 2016 | 2017 | 2018 |
|-----------|------|------|------|------|------|
| Flat Turf | 0    | 0    | 1    | 0    | 0    |
| Flat AW   | 0    | 0    | 0    | 1    | 5    |
| Jump      | 35   | 22   | 37   | 15   | 44   |
| Total     | 35   | 22   | 38   | 16   | 49   |

Note: Flat includes Mixed meetings. Not included are part abandonments.

### **Total Abandonments**