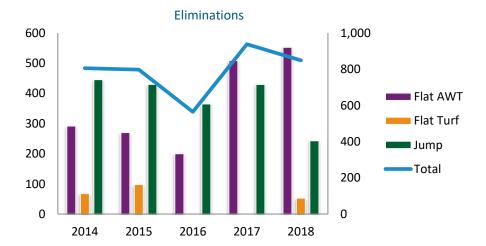

### Eliminations

| Code      | 2014 | 2015 | 2016 | 2017 | 2018 |
|-----------|------|------|------|------|------|
| Flat AWT  | 292  | 270  | 200  | 509  | 553  |
| Flat Turf | 68   | 98   | 0    | 0    | 53   |
| Jump      | 446  | 430  | 365  | 430  | 243  |
| Total     | 806  | 798  | 565  | 939  | 849  |