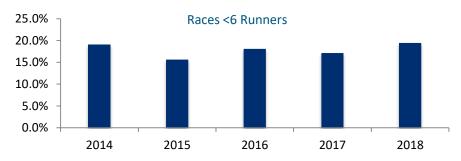

### Races with fewer than 6 Runners

| Code  | 2014  | 2015  | 2016  | 2017  | 2018  |
|-------|-------|-------|-------|-------|-------|
| Flat  | 17.8% | 14.0% | 11.4% | 11.9% | 14.5% |
| Jump  | 20.0% | 16.7% | 23.2% | 21.0% | 23.7% |
| Total | 19.1% | 15.6% | 18.1% | 17.1% | 19.5% |