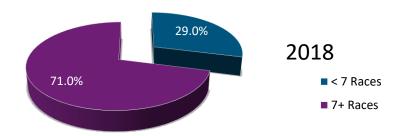

### 7 Race Cards

|           | 2014  | 2015  | 2016  | 2017  | 2018  |
|-----------|-------|-------|-------|-------|-------|
| < 7 Races | 7.7%  | 42.2% | 36.9% | 37.2% | 29.0% |
| 7+ Races  | 92.3% | 57.8% | 63.1% | 62.8% | 71.0% |