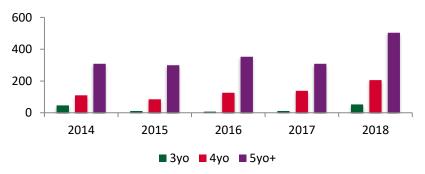

### Flat

| Age   | 2014   | 2015   | 2016   | 2017   | 2018   |
|-------|--------|--------|--------|--------|--------|
| 2yo   | 3,073  | 3,362  | 3,298  | 3,214  | 3,105  |
| 3yo   | 3,327  | 3,471  | 3,686  | 3,681  | 3,838  |
| 4yo   | 1,604  | 1,654  | 1,788  | 1,811  | 1,840  |
| 5yo+  | 2,437  | 2,383  | 2,474  | 2,500  | 2,552  |
| Total | 10,441 | 10,870 | 11,246 | 11,206 | 11,335 |