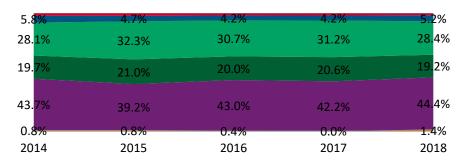

Percentage of Races Run by Type

■ Flat Turf ■ Flat AW ■ Steeple Chase ■ Hurdle ■ NHF ■ Hunter Chase

### Races Run

| Code                | 2014  | 2015  | 2016  | 2017  | 2018  |
|---------------------|-------|-------|-------|-------|-------|
| Flat Turf           | 16    | 16    | 8     | 0     | 27    |
| Flat AW             | 876   | 769   | 825   | 885   | 885   |
| Steeple Chase       | 394   | 412   | 384   | 432   | 383   |
| Hurdle              | 563   | 635   | 589   | 653   | 566   |
| NHF                 | 117   | 93    | 81    | 89    | 104   |
| <b>Hunter Chase</b> | 39    | 39    | 31    | 37    | 29    |
| Total               | 2,005 | 1,964 | 1,918 | 2,096 | 1,994 |